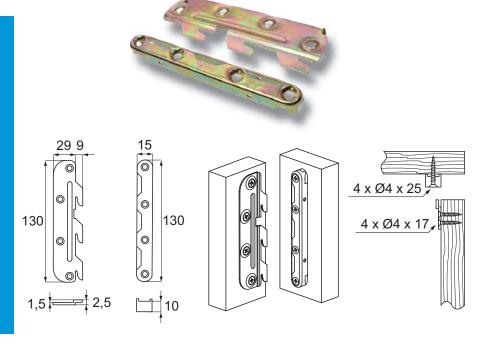

## **BED RAIL BRACKET MODEL 3750**

### **BED RAIL BRACKET MODEL 3750**

Material Steel

### One set consist of

- 4 male parts
- 4 female parts

#### Item No.

Yellow zinc plated #11.01.060 Bright zinc plated # 11.01.061