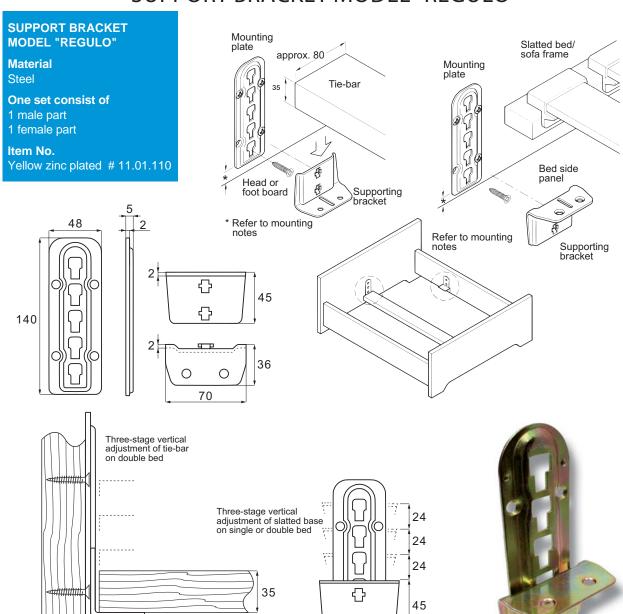

female parts

#### Item No.

Yellow zinc plated #11.01.060 Bright zinc plated # 11.01.061



## **BED RAIL BRACKET MODEL 3553**



**Material** Steel

### One set consist of

- 4 male parts
- 4 female parts

### Item No.

Yellow zinc plated # 11.01.010



# BED RAIL BRACKET MODELS 3703 & 3704

### **BED RAIL BRACKET** MODELS 3703 & 3704

Double hooks Rounded corner

## **Material**

Steel

### One set consist of

- 4 male parts
- 4 female parts

#### Item No.

Model 3703 - 100 mm

Bright zinc plated # 11.01.045

Model 3704 - 140 mm

Bright zinc plated # 11.01.035



## **SUPPORT BRACKET MODEL 3892**

- high quality furniture fittings \$150 DENMARK



### Material

Steel, yellow zinc plated

### Item No.

Male part # 11.02.035 Female part # 11.02.040





# SUPPORT BRACKET MODEL "REGULO"



<del>‡</del>12



### JOINT CONNECTOR "ZIMAK"

Apply where invisible joints of great strenght are desired such as beds, tables and other corpus constructions

### Material

Zamak, raw

### Item No.

# 11.01.500 Female part # 11.01.501 Male part

Apply screws 4 - 4,5 mm for attachment of this fitting to panels







# **ROW CONNECTOR**

### **ROW CONNECTOR**

Ideal to connect rows of furniture such as chairs, tables etc.

### **Material**

Nylon, black

### Item No.

# 06.05.066 Male part # 06.05.067 Female part

Screws to be bought seperately