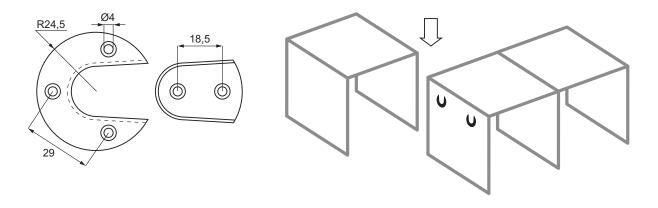

# **ROW CONNECTOR**

### **ROW CONNECTOR**

Ideal to connect rows of furniture such as chairs, tables etc.

### **Material**

Nylon, black

### Item No.

# 06.05.066 Male part # 06.05.067 Female part

Screws to be bought seperately