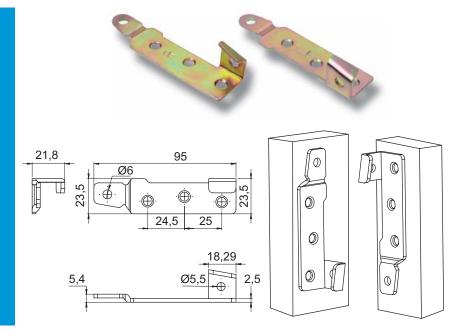

# BED RAIL BRACKET MODELS 3703 & 3704

### **BED RAIL BRACKET** MODELS 3703 & 3704

Double hooks Rounded corner

## **Material**

Steel

### One set consist of

- 4 male parts
- 4 female parts

#### Item No.

Model 3703 - 100 mm

Bright zinc plated # 11.01.045

Model 3704 - 140 mm

Bright zinc plated # 11.01.035