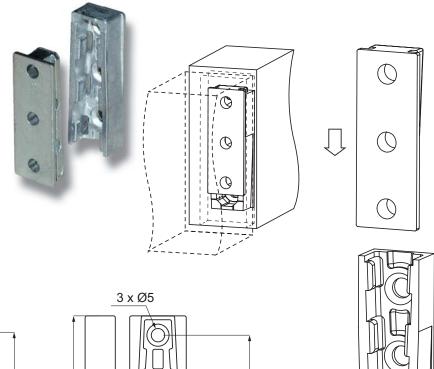

### JOINT CONNECTOR "ZIMAK"

Apply where invisible joints of great strenght are desired such as beds, tables and other corpus constructions

### Material

Zamak, raw

### Item No.

# 11.01.500 Female part # 11.01.501 Male part

Apply screws 4 - 4,5 mm for attachment of this fitting to panels