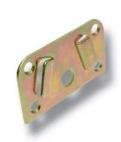

## **SUPPORT BRACKET MODEL 3892**

- high quality furniture fittings \$150 DENMARK

### Material

Steel, yellow zinc plated

### Item No.

Male part # 11.02.035 Female part # 11.02.040