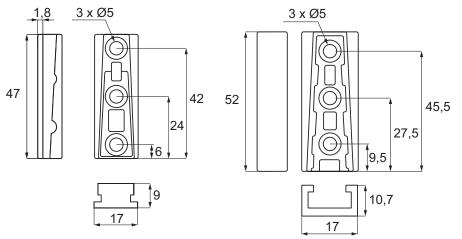

### JOINT CONNECTOR "ZIMAK"

Apply where invisible joints of great strenght are desired such as beds, tables and other corpus constructions

### Material

Zamak, raw

### Item No.

# 11.01.500 Female part # 11.01.501 Male part

Apply screws 4 - 4,5 mm for attachment of this fitting to panels