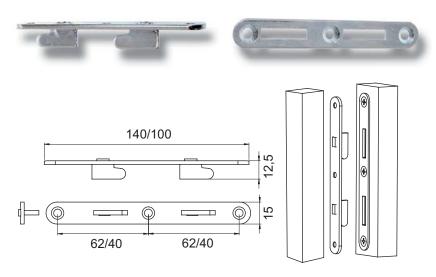

## **BED RAIL BRACKET MODEL 3553**

**Material** Steel

### One set consist of

- 4 male parts
- 4 female parts

### Item No.

Yellow zinc plated # 11.01.010