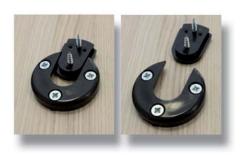

# **ROW CONNECTOR**

### **ROW CONNECTOR**

Ideal to connect rows of furniture such as chairs, tables etc.

### **Material**

Nylon, black

### Item No.

# 06.05.066 Male part # 06.05.067 Female part

Screws to be bought seperately