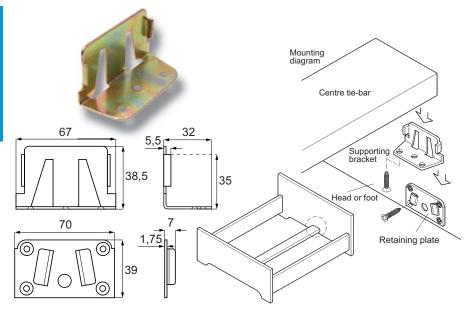

## **SUPPORT BRACKET MODEL 3892**

- high quality furniture fittings \$150 DENMARK

### Material

Steel, yellow zinc plated

### Item No.

Male part # 11.02.035 Female part # 11.02.040