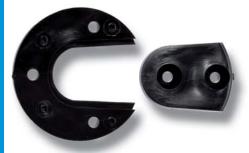

# SUPPORT BRACKET MODEL "REGULO"

<del>‡</del>12

### JOINT CONNECTOR "ZIMAK"

Apply where invisible joints of great strenght are desired such as beds, tables and other corpus constructions

### Material

Zamak, raw

### Item No.

# 11.01.500 Female part # 11.01.501 Male part

Apply screws 4 - 4,5 mm for attachment of this fitting to panels